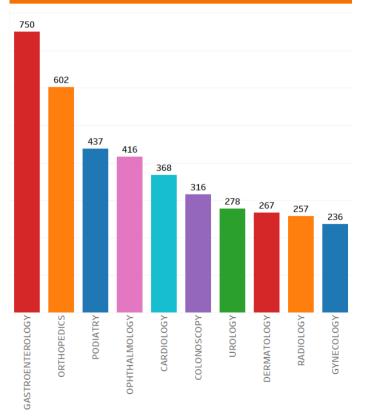

Engineers Joe DeMassimo and Cassandra Romero trained the clinics of DPH, Tahseen Shareef MD, Albert Anderson Medical Corporation, Clinica Medica Familiar PHN, H Street, and SAC Health System in eConsult this month. Welcome Aboard!



#### YOUR MONTH IN REVIEW

#### SPECIALTY CARE COORDINATION

There were **366 eConsults** that were resolved without the need for a face-to-face visit with the specialist.

This month, **Allergy and Immunology** resolved the most eConsults without the need for a face-to-face specialty visit.

You and other MCel specialist reviewers coordinated with primary care providers across **126 clinics** in the Inland Empire via eConsult.

Specialists served **5,006 patients** this month through specialty recommendations or eConsult.

#### Top 10 Specialties for August



### Percent of eConsults resolved without the need for Specialty Visits in August



#### SPECIALTY SPOTLIGHT

You and over 160 other specialists have provided care through **131,437 eConsults** from primary care providers since the start of MCel in 2018, and **5,959 eConsults** this past month alone!

There have been a total of 131,437 eConsults since the program's start date.

### Ideal PCP and SR Dialog for MCEI:



Don't forget the close code!



#### **Newsletter Wordsearch**

| W | е | С | 0 | Ν | S | U | L | Т | Р | J | С | Ε | Т | Н |
|---|---|---|---|---|---|---|---|---|---|---|---|---|---|---|
| М | W | Α | D | Ε | Т | Ε | С | Т | ı | Α | Ε | ٧ | S | S |
| 0 | N | Q | K | Α | Н | С | Ε | М | L | R | L | F | S | S |
| 1 | N | L | Α | Ν | D | Ε | М | Р | ı | R | Ε | Ε | Р | Т |
|