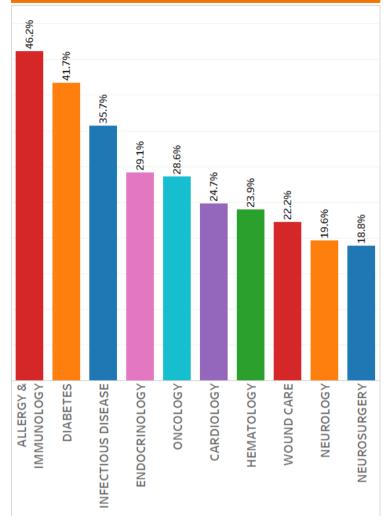

#### SPECIALTY CARE COORDINATION

There were **366 eConsults** that were resolved without the need for a face-to-face visit with the specialist.

This month, **Allergy and Immunology** resolved the most eConsults without the need for a face-to-face specialty visit.

### Percent of eConsults resolved without the need for Specialty Visits in August