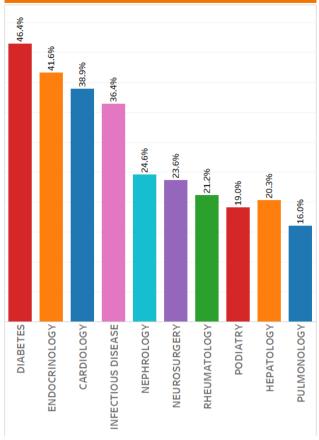

#### **RUHS CARE COORDINATION**

There were **151 eConsults** that were resolved without the need for a face-to-face visit with the specialist.

This month, **Diabetes** resolved the most eConsults without the need for a face-to-face specialty visit.

### Percent of eConsults resolved without the need for Specialty Visits in August