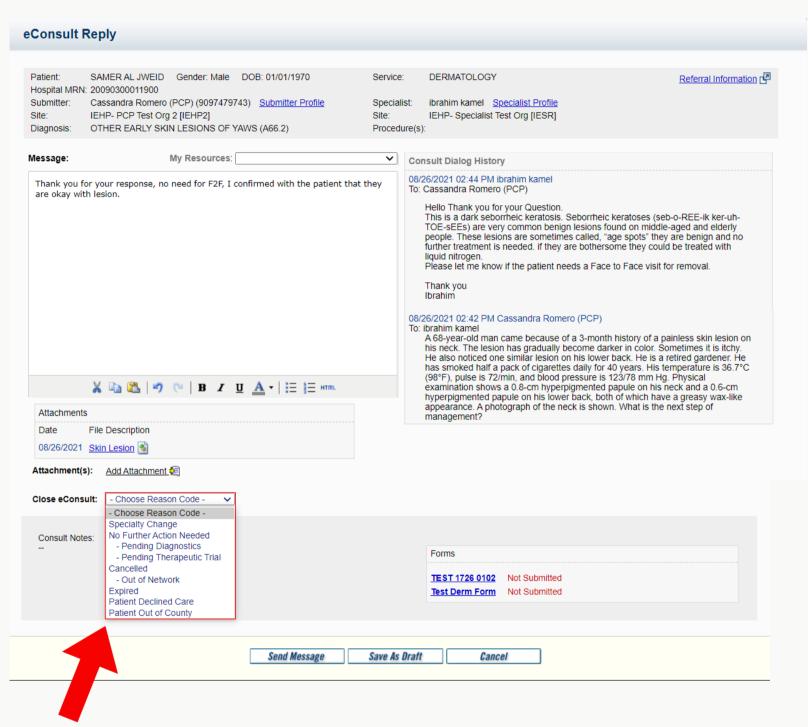

olved the most eConsults without the need for a face-to-face specialty visit.

RUHS and CHS PCPs were able to serve **1,832 patients** through access to specialty recommendations or care via MCel.

#### Top 10 Specialties for August



### Percent of eConsults resolved without the need for Specialty Visits in August



#### **SPECIALTY SPOTLIGHT**

- There are 20 RUHS and CHS primary care clinics.
  - 2,044 eConsults were submitted in August.
  - 43,928 eConsults were submitted since the program's start.
- Combined, there are 126 clinics from RUHS, Arrowhead Regional Medical Center (ARMC), and Inland Empire Health Plan (IEHP).
  - 131,437 eConsults since the start of MCel.

There have been a total of 131,437 eConsults since the program's start date.

### Ideal PCP and SR Dialog for MCEI:



Don't forget the close code!



### **RUHS Newsletter Wordsearch**

| S | S | Ν | Α | S | Р | Т | D | F | Р | J | С | Ε | Т | Н |
|---|---|---|---|---|---|---|---|---|---|---|---|---|---|---|
| Α | W | Α | D | Ε | Т | Ε | С | Т | ı | Ε | Ε | ٧ | S | S |
| N | N | Q | K | Α | Η | С | Ε | М | L | Ν | L | F | D | I |
| В | В | В | R | В | Т | С | S | Μ | Р | Ν | Μ | Ε | 0 | Т |
| Е | Ε | U | R | L | Н | С | Α | U | Т | ı | ٧ | Н | Ε | N |
| R | L | Т | C | I | _ | J | K | Υ | Ε | F | S | Ζ | _ | Ε |
| N | Ν | R | С | Ν | Α | Н | ı | ٧ | Н | Ε | L | R | 0 | D |
| Α | U | 0 | 0 | С | S | 0 | М | R | L | R | W | Υ | Ε | R |
| R | R | Р | Р | D | Α | Η | Т | F | 0 | С | Α | Z | Т | Α |
| D | D | Р | Т | 1 | R | R | U | Ε |   | R | Т | R | Ε | Р |
| I | K | C | S | Α | Т | L | Т | R |   | J | Α