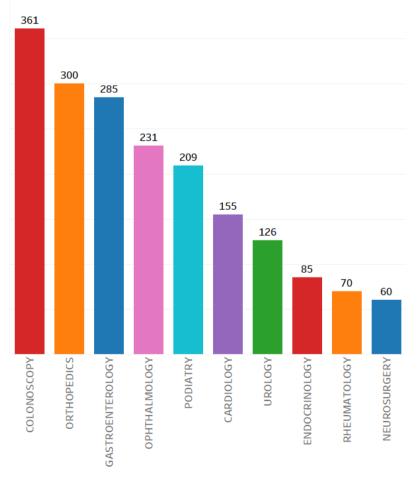

believes having more than 1 set of eyes on a patient's problem often leads to the best outcomes.

#### **ANNOUNCEMENTS:**

Workflow Engineers Joe DeMassimo and Cassandra Romero trained the clinics of DPH, Tahseen Shareef MD, Albert Anderson Medical Corporation, Clinica Medica Familiar PHN, H Street, and SAC Health System in eConsult this month. Welcome Aboard!



#### YOUR MONTH IN REVIEW

#### **RUHS CARE COORDINATION**

There were **151 eConsults** that were resolved without the need for a face-to-face visit with the specialist.

This month, **Diabetes** resolved the most eConsults without the need for a face-to-face specialty visit.

RUHS and CHS PCPs were able to serve **1,832 patients** through access to specialty recommendations or care via MCel.

#### Top 10 Specialties for August



### Percent of eConsults resolved without the need for Specialty Visits in August



#### **SPECIALTY SPOTLIGHT**

- There are 20 RUHS and CHS primary care clinics.
  - 2,044 eConsults were submitted in August.
  - 43,928 eConsults were submitted since the program's start.
- Combined, there are 126 clinics from RUHS, Arrowhead Regional Medical Center (ARMC), and Inland Empire Health Plan (IEHP).
  - 131,437 eConsults since the start of MCel.

There have been a total of 131,437 eConsults since the program's start date.

### Ideal PCP and SR Dialog for MCEI:



Don't forget the close code!



### **RUHS Newsletter Wordsearch**

| S | S | Ν | Α | S | Р | Т | D | F | Р | J | С | Ε | Т | Н |
|---|---|---|---|---|---|---|---|---|---|---|---|---|---|---|
| Α | W | Α | D | Ε | Т | Ε | С | Т | ı