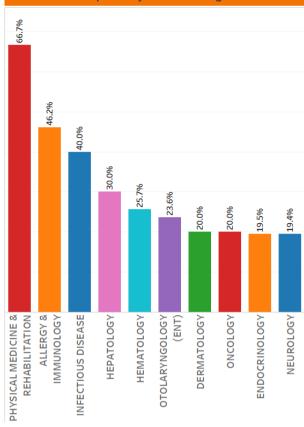

#### IEHP CARE COORDINATION

There were **132 eConsults** that were resolved without the need for a face-to-face visit with the specialist this month.

This month, **Physical Medicine & Rehab** resolved the most eConsults without the need for a face-to-face specialty visit.

### Percent of eConsults resolved without the need for Specialty Visits in August