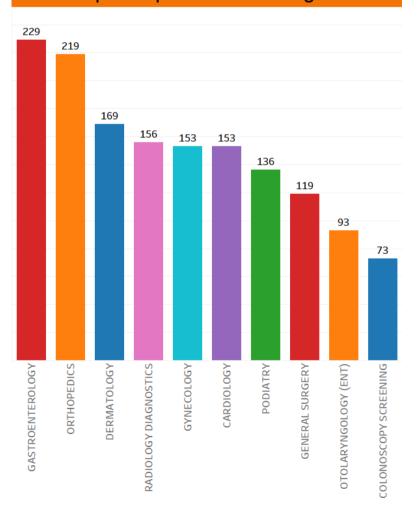

ore than 1 set of eyes on a patient's problem often leads to the best outcomes.

#### **ANNOUNCEMENTS:**

WWorkflow Engineers Joe DeMassimo and Cassandra Romero trained the clinics of DPH, Tahseen Shareef MD, Albert Anderson Medical Corporation, Clinica Medica Familiar PHN, H Street, and SAC Health System in eConsult this month. Welcome Aboard!



#### YOUR MONTH IN REVIEW

#### IEHP CARE COORDINATION

There were **132 eConsults** that were resolved without the need for a face-to-face visit with the specialist this month.

This month, **Physical Medicine & Rehab** resolved the most eConsults without the need for a face-to-face specialty visit.

IEHP PCPs were able to serve **1,701 patients** through access to specialty recommendations or care via MCel.

#### Top 10 Specialties for August



### Percent of eConsults resolved without the need for Specialty Visits in August



#### SPECIALTY SPOTLIGHT

- There are 7 IEHP primary care clinics.
  - 2,305 eConsults were closed in August.
  - 50,741 eConsults were submitted since the program's start.
- There are 126 total clinics from IEHP, Arrowhead Regional Medical Center (ARMC), and Riverside University Health System (RUHS).
  - 131,437 eConsults submitted since the start of MCel.

There have been a total of 131,437 eConsults since the program's start date.

## Ideal PCP and SR Dialog for MCEI:



Don't forget the close code!



### **IEHP Newsletter Wordsearch**

| W | е | С | 0 | Ν | S | J | L | Т | Р | J | С | Ε | Т | Н |
|---|---|---|---|---|---|---|---|---|---|---|---|---|---|---|
| М | W | Α | D | Ε | Т | Ε | С | Т | ı |